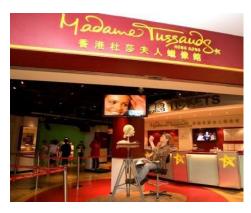

When we went to The Peak, the first thing we did was go to Madame Tussauds Hong Kong. We saw a lot of celebrities' wax figures and did some activities there.

At the end of the day, we bought some souvenirs and left The Peak. I hope we can go there again!